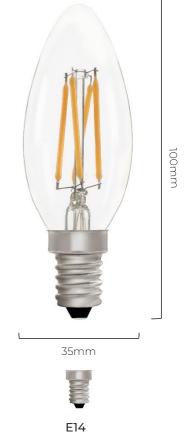

# **CLEAR CANDLE C35**

4W | 350 Lm | 2700K

Decorative, ultra dimmable LED filament light bulb with flicker-free technology and 30,000 hours lifetime. This lamp uses 4 watts of power to produce 350 lumens at a CRI 90.

Item number: ZL-C35/4W27E14C

#### LAMP

- Style Socket Filaments LED Wattage / Equivalent Lumen CCT CRI Glass finish Warranty IP rating
- C35 Candle E14 4 x 38mm LED 4w / 30W 350 Lm 2700K 90 Clear 3 years **IP20**

## DIMENSIONS

Lamp Weight Inner / Outer Carton q'ty

Up to 25g 10/100

Our lamps as well as the technologies behind them are subject to continuous improvements. All specification is subject to change without notice. Please refer to our website for the most up to date information.