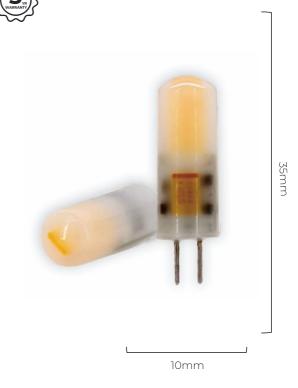

# FROSTED G4 COB CAPSULE ZIG

1.5W | 170 Lm | 2700K

Decorative, ultra dimmable LED Capsule with flicker-free technology and 25,000 hours lifetime. This lamp uses 1.5 watts of power to produce 170 lumens at a CRI 95.

Item number: ZL-G4/1.5W2715VF

Style Socket LED Wattage Voltage Lumen CCT CRI Material Finish Warranty IP rating

LAMP

G4 Capsule G4 1.5W 9-15V AC/DC 170 Lm 2700K 95 Silicon Frosted 3 years **IP40** 

FLICKER FREE

#### DIMENSIONS

Lamp Weight Inner / Outer Carton q'ty Up to 3g 50/1000

Our lamps as well as the technologies behind them are subject to continuous improvements. All specification is subject to change without notice. Please refer to our website for the most up to date information.