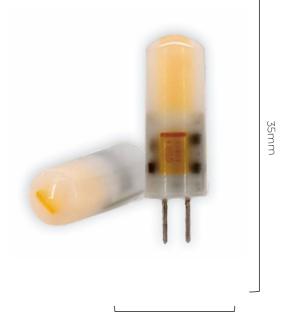

## LAMP

Style G4 Capsule

Socket G4 LED Wattage 1.5W

9-15V AC/DC Voltage Lumen 150 Lm **CCT** 2200K **CRI** 95

Material Silicon **Finish** Frosted Warranty 3 years **IP40** IP rating

Dimmable Yes

10mm

### DIMENSIONS

Lamp Weight Up to 3g Inner / Outer Carton q'ty 50 / 1000

Our lamps as well as the technologies behind them are subject to continuous improvements. All specification is subject to change without notice. Please refer to our website for the most up to date information.